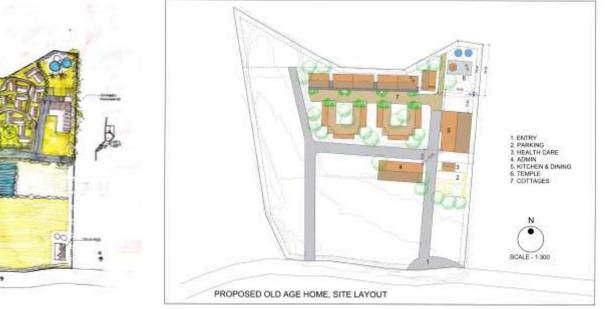

PROJECT : OLD AGE VILLAGE CLIENT : B.R. PATIL PROJECT INFO : OLD AGE HOMES ARE BUILT TO PROVIDE SHELTER, FOOD, AND COMFORT TO ELDERLY PEOPLE WHO CAN NO LONGER LIVE IN THEIR OWN HOMES.

OUR CONSULTANCY PROJECT AIMS TO DESIGN AN EXEMPLARY OLD AGE HOME, CATERING TO THE UNIQUE NEEDS AND PREFERENCES OF SENIOR CITIZENS. THE DESIGN PRIORITIZED COMFORT, SAFETY, AND ACCESSIBILITY, ENSURING A WARM, WELCOMING ATMOSPHERE FOR RESIDENTS. WE HAVE INCORPORATE COMMUNITY SPACES, RECREATIONAL FACILITIES, AND HEALTHCARE SERVICES TO FOSTER AN ACTIVE, FULFILLING LIFESTYLE FOR THE ELDERLY. OUR FOCUS ON RESIDENT-CENTERED DESIGN WILL CREATE A NURTURING ENVIRONMENT THAT PROMOTES INDEPENDENCE, SOCIAL INTERACTION, AND OVERALL WELL-BEING