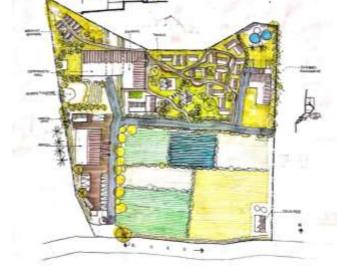

PROJECT : OLD AGE VILLAGE CLIENT : B.R. PATIL PROJECT INFO : OLD AGE HOMES ARE BUILT TO PROVIDE SHELTER, FOOD, AND COMFORT TO ELDERLY PEOPLE WHO CAN NO LONGER LIVE IN THEIR OWN HOMES.

OUR CONSULTANCY PROJECT AIMS TO DESIGN AN EXEMPLARY OLD AGE HOME, CATERING TO THE UNIQUE NEEDS AND PREFERENCES OF SENIOR CITIZENS. THE DESIGN PRIORITIZED COMFORT, SAFETY, AND ACCESSIBILITY, ENSURING A WARM, WELCOMING ATMOSPHERE FOR RESIDENTS. WE HAVE INCORPORATE COMMUNITY SPACES, RECREATIONAL FACILITIES, AND HEALTHCARE SERVICES TO FOSTER AN ACTIVE, FULFILLING LIFESTYLE FOR THE ELDERLY. OUR FOCUS ON RESIDENT-CENTERED DESIGN WILL CREATE A NURTURING ENVIRONMENT THAT PROMOTES INDEPENDENCE, SOCIAL INTERACTION, AND OVERALL WELL-BEING