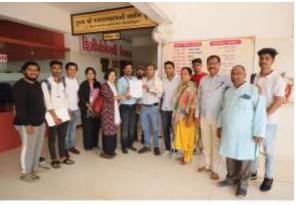

### CASE STUDY VISIT TO VALSAD WITH TEAM

INTERRACTIONS WITH PRIMARY AND SECONDARY USERS OF OLD AGE HOME FROM VARIOUS CAMPUSES. A KNOWLEDGABLE JOURNEY FOR STUDENTS FROM BEGINNING OF SITE VISIT TO

AND SECONDARY USERS OF OLD AGE HOME FI

RNEY FOR STUDENTS FROM BEGINNING OF SITE VISIT TO T ON SITE. Subject :- CAMPUS